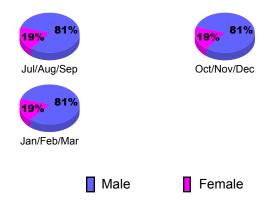

|             |             |  |  |  |
|             | Net         | Actual        | Actual            | Gain/       | Gain/       |  |  |  |
|             | Memb        | New           | Dropped           | Loss of     | Loss of     |  |  |  |
| Month       | <u>Goal</u> | <u>Memb</u>   | <u>Memb</u>       | <u>Memb</u> | <u>Memb</u> |  |  |  |
| Jul/Aug/Sep | 0           | 32            | -27               | 5           | 2           |  |  |  |
| Oct/Nov/Dec | 0           | 27            | -37               | -10         | -21         |  |  |  |
| Jan/Feb/Mar | 0           | 37            | -58               | -21         | 7           |  |  |  |
| Totals      | 0           | 96            | -122              | -26         | -12         |  |  |  |





# Gender Comparison 2010-2011