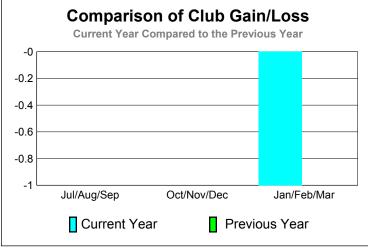

## 2010-2011 GMT Reports for District (or Undistricted) District 31 G

-8

-12 -16

-20

-24

**Location: NORTH CAROLINA GMT: CARL HARRELL** GMT CA: 1

|             |                     | <u>Club</u><br><b>20</b> 1    | <u>Clubs</u><br>2009-2010         |                                  |                                  |
|-------------|---------------------|-------------------------------|-----------------------------------|----------------------------------|----------------------------------|
| Month       | New<br>Club<br>Goal | Actual<br>New<br><u>Clubs</u> | Actual<br>Dropped<br><u>Clubs</u> | Gain/<br>Loss of<br><u>Clubs</u> | Gain/<br>Loss of<br><u>Clubs</u> |
| Jul/Aug/Sep | 0                   | 0                             | 0                                 | 0                                | 0                                |
| Oct/Nov/Dec | 0                   | 0                             | 0                                 | 0                                | 0                                |
| Jan/Feb/Mar | 0                   | 0                             | -1                                | -1                               | 0                                |