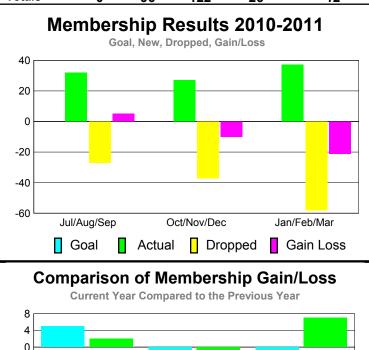

### YTD Status Quo Clubs 2010-2011

Status Quo Clubs Compared to Status Quo Members 6 4 2 0 -2 -4 -6 Jul/Aug/Sep Oct/Nov/Dec Jan/Feb/Mar

Status Quo Clubs Total Status Quo Members

| <u> </u>    |             |               |                   |             |             |  |  |  |
|-------------|-------------|---------------|-------------------|-------------|-------------|--|--|--|
|             | <u> </u>    | <b>Member</b> | <u>Membership</u> |             |             |  |  |  |
|             |             | 201           | 2009-2010         |             |             |  |  |  |
|             |             |               |                   |             |             |  |  |  |
|             | Net         | Actual        | Actual            | Gain/       | Gain/       |  |  |  |
|             | Memb        | New           | Dropped           | Loss of     | Loss of     |  |  |  |
| Month       | <u>Goal</u> | <u>Memb</u>   | <u>Memb</u>       | <u>Memb</u> | <u>Memb</u> |  |  |  |
| Jul/Aug/Sep | 0           | 32            | -27               | 5           | 2           |  |  |  |
| Oct/Nov/Dec | 0           | 27            | -37               | -10         | -21         |  |  |  |
| Jan/Feb/Mar | 0           | 37            | -58               | -21         | 7           |  |  |  |
| Totals      | 0           | 96            | -122              | -26         | -12         |  |  |  |